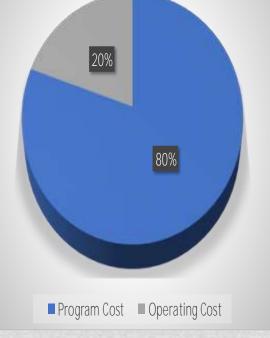

## FINANCIAL REPORT

|                           | TOTAL<br>ACTUAL        | TOTAL<br>BUDGET                        | TOTAL<br>BUDGET |
|---------------------------|------------------------|----------------------------------------|-----------------|
| Expense                   | Jan - Dec 18<br>Actual | 2018 Budget                            | 2019 Budget     |
| Advanced Book Purchases   | 3,487.27               | 4,000.00                               | 5,000.00        |
| Contract Services         |                        |                                        |                 |
| Accounting Fees *         | 350.00                 | 350.00                                 | 3,050.00        |
| Outside Contract Services | 1,610.00               | 1,500.00                               | 1,500.00        |
| Contract Services - Other | 30,000.00              | 30,000.00                              | 30,000.00       |
| Total Contract Services   | 31,960.00              | 31,850.00                              | 34,550.00       |
| Health Ins                | 3,489.72               | 3,483.12                               | 4,000.00        |
| Operating Costs           |                        |                                        |                 |
| ACH Fee                   | 105.19                 | -                                      | 150.00          |
| Bank Service Charges      | 191.40                 | 780.00                                 | 150.00          |
| Dues & Fees               | 81.68                  | 80.00                                  | 100.00          |
| Marketing                 | 1,342.58               | 1,500.00                               | 2,200.00        |
| Merchant Fees             | 286.29                 | 500.00                                 | 400.00          |
| Office Supplies           | 1,115.55               | 1,000.00                               | 1,300.00        |
| Postage                   | 2,609.25               | 2,500.00                               | 3,500.00        |
| Printing                  | 3,849.36               | 3,600.00                               | 5,000.00        |
| Sales Tax                 |                        | 250.00                                 | 250.00          |
| Telephone                 | 375.65                 | 120.00                                 | 450.00          |
| Website/Computer          | 2,515.35               | 2,500.00                               | 3,360.00        |
| Operating Costs - Other   |                        |                                        | 240.00          |
| Total Operating Costs     | 12,472.30              | 12,830.00                              | 17,100.00       |
| Payroll Expenses **       | 21,232.81              | 6,000.00                               | 42,000.00       |
| Program Costs             |                        |                                        |                 |
| Events                    | 244.50                 | 200.00                                 | 400.00          |
| Intern                    |                        | 1,200.00                               | 600.00          |
| IRSM-hosted Event         | 251.46                 |                                        | 5,000.00        |
| Local Ministry            | 102.69                 | 100.00                                 | 100.00          |
| Promotional               | 868.30                 | 500.00                                 | 600.00          |
| Publishing                | Carl State             | 100.00                                 | 100.00          |
| Total Program Costs       | 1,466.95               | 2,100.00                               | 6,800.00        |
| Travel - Intl             | 6,650.98               | 5,000.00                               | 7,000.00        |
| Travel - US               |                        |                                        |                 |
| Promotional               | 824.60                 | 300.00                                 | 1,000.00        |
| Speaking Engagements      | 2,435.93               | 2,400.00                               | 3,000.00        |
| Travel - US - Other       | 457.20                 | 100 10 - 10 - 10 - 10 - 10 - 10 - 10 - | 300.00          |
| Total Travel - US         | 3,717.73               | 2,700.00                               | 4,300.00        |
| Total Expense             | 80,990.49              | 63,963.12                              | 120,750.00      |