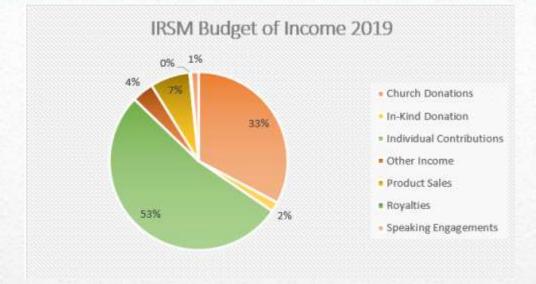

# FINANCIAL REPORT (CONT.)

|                              | TOTAL<br>ACTUAL<br>Jan - Dec 18<br>Actual | TOTAL<br>BUDGET<br>2018<br>Budget | TOTAL<br>BUDGET<br>2019<br>Budget |
|------------------------------|-------------------------------------------|-----------------------------------|-----------------------------------|
| Income                       |                                           |                                   |                                   |
| Church Donations             | 21,975.00                                 | 20,000.00                         | 45,000.00                         |
| In-Kind Donation             | 19-19-1-1-1-1-1-1-1-1-1-1-1-1-1-1-1-1-1   | 1. 1. 1 ( The second              | 2,700.00                          |
| Individual Contributions     | 50,797.13                                 | 42,000.00                         | 80,450.00                         |
| Other Income                 |                                           |                                   |                                   |
| IRSM-hosted Event            |                                           | -                                 | 5,000.00                          |
| Travel Reimbursement - US    | 782.85                                    |                                   | 900.00                            |
| Other Income - Other         | 150.41                                    | 115.00                            | 150.00                            |
| Total Other Income           | 933.26                                    | 115.00                            | 6,050.00                          |
| Product Sales                | 10,177.74                                 | 8,000.00                          | 11,000.00                         |
| Royalties                    | 357.29                                    | 100.00                            | 400.00                            |
| Speaking Engagements         | 3,275.60                                  | 2,000.00                          | 2,100.00                          |
| Total Income                 | 87,516.02                                 | 72,215.00                         | 147,700.00                        |
| Cost of Goods Sold           |                                           |                                   |                                   |
| Donation of Books            | 245.24                                    | 220.00                            | 220.00                            |
| Freight and Shipping Charges | 1,585.37                                  | 2,200.00                          | 2,200.00                          |
| Purchases                    |                                           |                                   |                                   |
| Books                        | 2,480.17                                  | 2,500.00                          | 2,500.00                          |
| Promotional                  | 2.29                                      | 300.00                            | 300.00                            |
| Total Purchases              | 2,482.46                                  | 2,800.00                          | 2,800.00                          |
| Total COGS                   | 4,313.07                                  | 5,220.00                          | 5,220.00                          |
| iross Profit                 | 83,202.95                                 | 66,995.00                         | 142,480.00                        |
|                              |                                           |                                   |                                   |